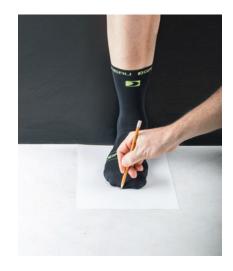

## **HOW TO FIND YOUR SHOE SIZE**

- Place a sheet of paper on a flat surface against a wall and align your heel to the edge the wall.
- **2** Trace a line at the end of your toes.
- Take the measure from your longest toe. Make sure to measure both feet. The measure of the longest foot is the size to use.