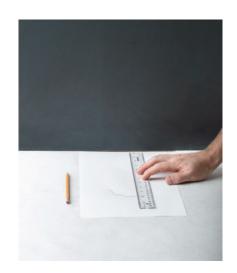

## **HOW TO FIND YOUR SHOE SIZE**

- Place a sheet of paper on a flat surface against a wall and align your heel to the edge the wall.
- **2** Trace a line at the end of your toes.
- Take the measure from your longest toe. Make sure to measure both feet. The measure of the longest foot is the size to use.