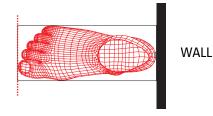

## **HOW TO FIND YOUR SHOE SIZE**

- Place a sheet of paper on a flat surface against a wall and align your heel to the edge the wall.
- **2** Trace a line at the end of your toes.
- Take the measure from your longest toe. Make sure to measure both feet. The measure of the longest foot is the size to use.

MEASURE UP TO HERE

The Garneau Standard fit is C. If your foot is larger than standard (D fit and over), we recommend choosing a half-size larger than the size suggested on the chart.

If you are purchasing shoes to wear mainly in fall/winter with thicker socks, we recommend measuring your feet with the socks you'll be wearing with the shoes.