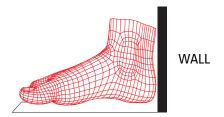

MEASURE UP TO HERE

The Garneau Standard fit is C. If your foot is larger than standard (D fit and over), we recommend choosing a half-size larger than the size suggested on the chart.

If you are purchasing shoes to wear mainly in fall/winter with thicker socks, we recommend measuring your feet with the socks you'll be wearing with the shoes.